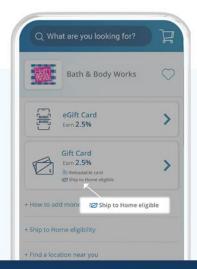

#### SCRIP CORNER

**NEW!!** Your gift cards can now be delivered to your door! No more planning for the order schedule, or worrying about picking them up. You now have the option to get gift cards from hundreds of top-selling brands sent right to you with the new ship to home feature — available only in the mobile app, RaiseRight. Shipping fees apply and you must pay with a bank account or credit card. See the flier with today's electronic NewsNote for more information!

# Your gift cards can now be delivered to your door

No more order schedules. No more pickup. You now have the option to get gift cards from hundreds of top-selling brands sent right to you with the new ship to home feature—available only in the mobile app, RaiseRight™. Shipping fees apply. You must pay with a bank account or credit card.

#### **How it works**

Shop a category and filter your search by gift cards that are ship to home eligible. Or, look for the label on the detail pages of the brands you shop.

Get the app today to have your gift cards sent to you