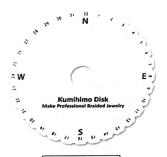

# Learn the ancient art of Kumihimo

Students will Get:

- A Kumihimo Disk for future creations (figure 1)
- Enough satin rattail to create a basic 8 strand bracelet (figure2)
- Enough satin rattail to start and complete (if time permits) a 12 strand spiral bracelet (figure3)

Please send cash or make any checks payable to: St. Mary's Elementary School

God bless.

Mrs. Brinkworth Mrs. Marrano

Figure 1

Figure 3