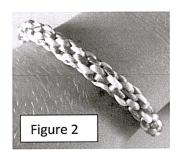

# Learn the ancient art of Kumihimo

Students will Get:

- A Kumihimo Disk for future creations (figure 1)
- Enough satin rattail to create a basic 8 strand bracelet (figure2)
- Enough satin rattail to start and complete (if time permits) a 12 strand spiral bracelet (figure3)

Please send cash or make any checks payable to: St. Mary's Elementary School

God bless.

Mrs. Brinkworth Mrs. Marrano

Figure 1

Figure 3