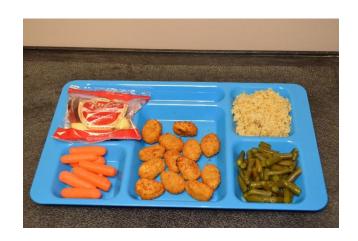

## Welcome!

The SME Cafeteria offers fun, appetizing and nutrition filled lunches. Our goal is to make lunch an enjoyable meal that is filling and tastes good too! Students special dietary needs are always met with special attention paid to any allergies. As a Federal and State funded program eligible families can receive free or reduced lunches. The cafeteria offers a variety of snacks: ice cream, chips, cookies, etc. Birthday treats may also be purchased for your child's class from the cafeteria. Any questions or concerns stop and see us, email kitchenmanager@smeschool.com or call 683-2112 x 119. Look below to see photos related to our lunch program!